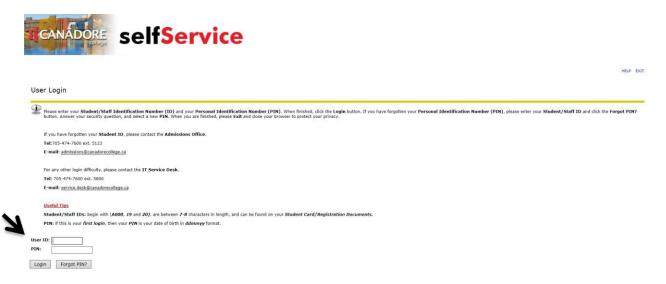

1. To log into Self Service, you will need to enter your Student ID Number into the User ID field. Your PIN is your birth date (ddmmyy).

If you cannot remember your PIN, click the "Forgot PIN?" button.