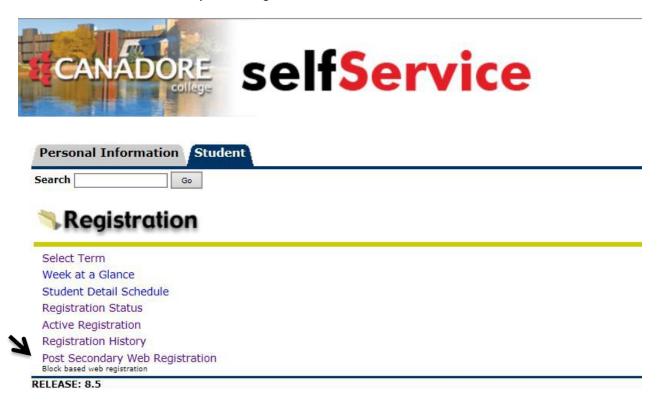

3. Select the "Student" tab, and then click on "Registration."

## Student Academic Records

Financial Aid is not available at this time. Please contact the Student Financial Aid Centre at C221 for Information.

Registration Display your class schedule. Student Records View your holds; Display your grades and transcripts. Student Account Canadian Tax Forms OCAS Applicant Number Selection RELEASE: 8.5