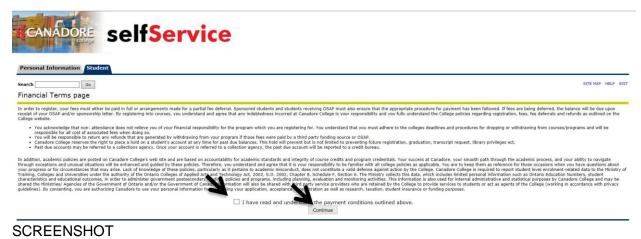

Important Note:

RELEASE: 8.3

4. Click on "Post Secondary Web Registration."

5. **IMPORTANT: Please read this screen very carefully before clicking accept.** Once you have carefully read and fully understood the financial terms, check the box and click "Continue."